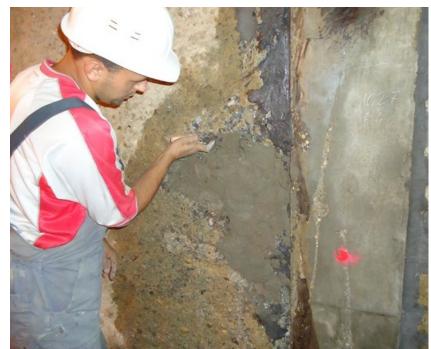

### **HŽ CENTRAL STATION ZAGREB** (UNDERPASS)

**Description:** Sealing active water penetrations and local wet spots with the KÖSTER KD System. Negative hydrostatic pressure-resistant waterproofing with KÖSTER NB 1 Grey.

**Products**: KÖSTER Polysil TG 500 KÖSTER KD System KÖSTER NB 1 Grey