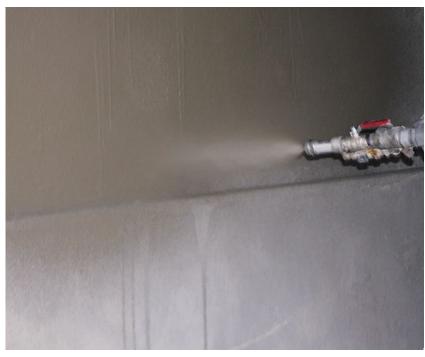

#### **SEWAGE TANK**

**Description:** The sewage tank was waterproofed from the inside with KÖSTER NB 1 grey. Subsequently, a coating of KÖSTER Silicate mortar was applied to protect the concrete tank against heavy duty corrosion caused by the sewage.

Products: KÖSTER KD 2 Blitz Powder KÖSTER NB 1 Grey KÖSTER Polysil TG 500