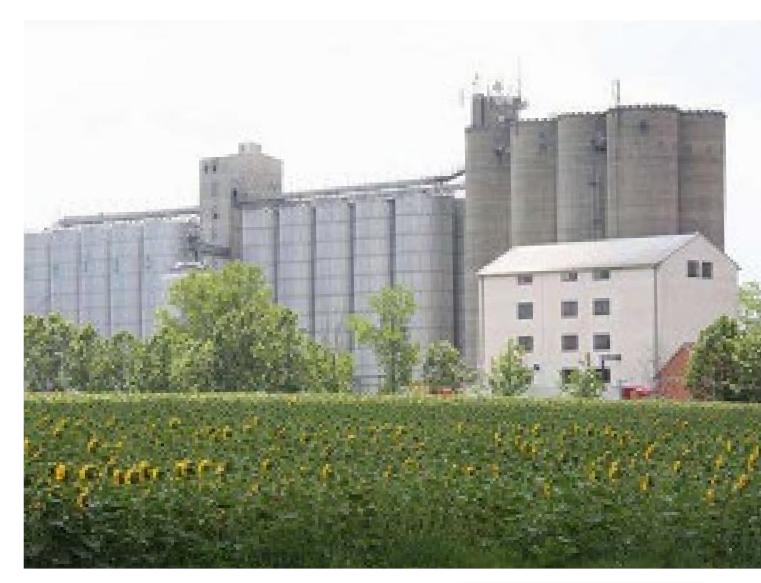

## SUGAR REFINERY **Description:** Waterproofing of pipe feedthroughs and waterbearing joints and cracks in underground tunnel structures which are part of the waste water treatment system of a sugar factory. **Products**: KÖSTER KD System

KÖSTER NB 1 Grey KÖSTER Waterstop

Issued: 9/2022