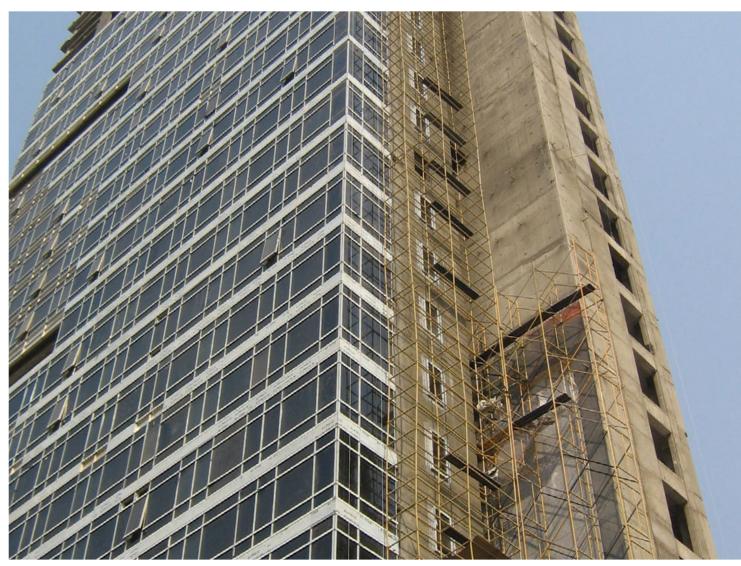

## SUGAR REFINERY **Description:** Waterproofing of pipe feedthroughs and waterbearing joints and cracks in underground tunnel structures which are part of the waste water treatment system of a sugar factory. **Products**: KÖSTER KD System

KÖSTER NB 1 Grey KÖSTER Waterstop

Issued: 9/2022