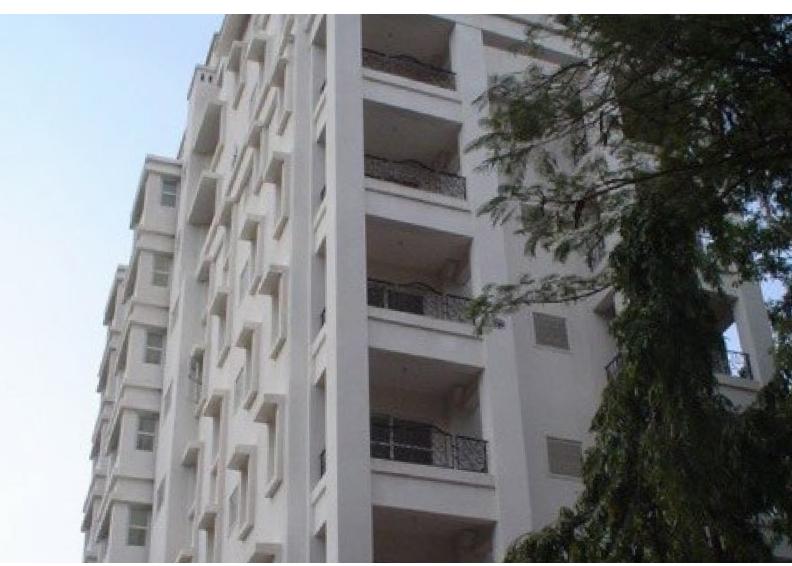

t waterproofing with KÖSTER NB 1 Grey.

**Products**: KÖSTER Polysil TG 500 KÖSTER KD System KÖSTER NB 1 Grey

































#### **SEWAGE TANK**

**Description:** The sewage tank was waterproofed from the inside with KÖSTER NB 1 grey. Subsequently, a coating of KÖSTER Silicate mortar was applied to protect the concrete tank against heavy duty corrosion caused by the sewage.

Products: KÖSTER KD 2 Blitz Powder KÖSTER NB 1 Grey KÖSTER Polysil TG 500









































## SUGAR REFINERY **Description:** Waterproofing of pipe feedthroughs and waterbearing joints and cracks in underground tunnel structures which are part of the waste water treatment system of a sugar factory. **Products**: KÖSTER KD System

KÖSTER NB 1 Grey KÖSTER Waterstop















































































Issued: 9/2022

## // Contact us

KÖSTER BAUCHEMIE AG Dieselstraße 1–10 D-26607 Aurich Tel.: +49 4941 9709 0 E-Mail: info@koster.eu

www.koster.eu

Follow us on social media: