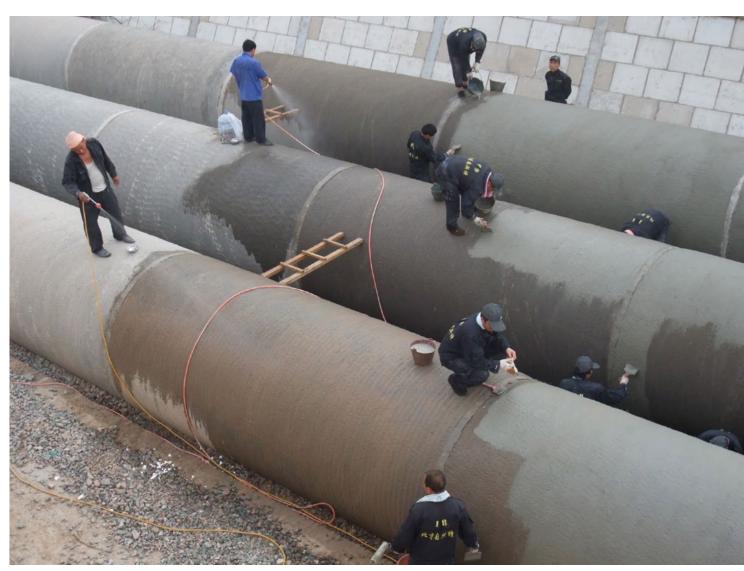

Philosophy:

Cutting edge system solutions & support

# KOSTER



Dr. Dieter Köster CEO

"Sustainable solutions of excellent quality and comprehensive support that you can rely on"

Johann Köster Founder

Chairman of the supervisory board of KÖSTER BAUCHEMIE AG and CEO of the German roof organization of all german construction chemistry producers in the 4th period of office.



























**Description:** Waterproofing from the negative side of leaking parking area in the basement in an apartment building in Yokohama

**Products**: KÖSTER KD 1 Base KÖSTER KD 2 Blitz Powder KÖSTER KD 3 Sealer KÖSTER KD System KÖSTER NB 1 Grey







#### METRO TUNNEL

**Description:** Waterproofing the tunnel from the inside by applying the KÖSTER NB 1 waterproofing slurry and the KÖSTER KD-System.

Products: KÖSTER KD 1 Base KÖSTER KD 2 Blitz Powder KÖSTER KD 3 Sealer KÖSTER KD System KÖSTER NB 1 Grey



### **HŽ CENTRAL STATION ZAGREB** (UNDERPASS)

**Description:** Sealing active water penetrations and local wet spots with the KÖSTER KD System. Negative hydrostatic pressure-resistant waterproofing with KÖSTER NB 1 Grey.

**Products**: KÖSTER Polysil TG 500 KÖSTER KD System KÖSTER