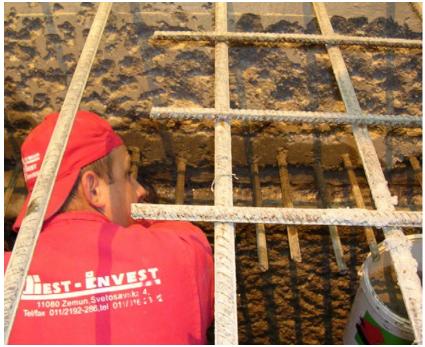

ing from the negative side of leaking parking area in the basement in an apartment building in Yokohama

**Products**: KÖSTER KD 1 Base KÖSTER KD 2 Blitz Powder KÖSTER KD 3 Sealer KÖSTER KD System KÖSTER NB 1 Grey







#### METRO TUNNEL

**Description:** Waterproofing the tunnel from the inside by applying the KÖSTER NB 1 waterproofing slurry and the KÖSTER KD-System.

Products: KÖSTER KD 1 Base KÖSTER KD 2 Blitz Powder KÖSTER KD 3 Sealer KÖSTER KD System KÖSTER NB 1 Grey



### **HŽ CENTRAL STATION ZAGREB** (UNDERPASS)

**Description:** Sealing active water penetrations and local wet spots with the KÖSTER KD System. Negative hydrostatic pressure-resistant waterproofing with KÖSTER NB 1 Grey.

**Products**: KÖSTER Polysil TG 500 KÖSTER KD System KÖSTER NB 1 Grey

































#### **SEWAGE TANK**

**Description:** The sewage tank was waterproofed from the inside with KÖSTER NB 1 grey. Subsequently, a coating of KÖSTER Silicate mortar was applied to protect the concrete tank against heavy duty corrosion caused by the sewage.

Products: KÖSTER KD 2 Blitz Powder KÖSTER NB 1 Grey KÖSTER Polysil TG 500









































## SUGAR REFINERY **Description:** Waterproofing of pipe feedthroughs and waterbearing joints and cracks in underground tunnel structures which are part of the waste water treatment system of a sugar factory. **Products**: KÖSTER KD System

KÖSTER NB 1 Grey KÖSTER Waterstop















































































Issued: 9/2022

## // Contact us

KÖSTER BAUCHEMIE AG Dieselstraße 1–