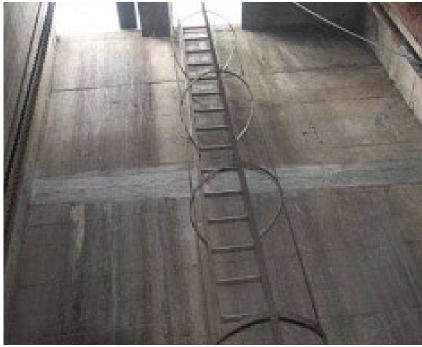

## SUGAR REFINERY **Description:** Waterproofing of pipe feedthroughs and waterbearing joints and cracks in underground tunnel structures which are part of the waste water treatment system of a sugar factory. **Products**: KÖSTER KD System

KÖSTER NB 1 Grey KÖSTER Waterstop

Issued: 9/2022