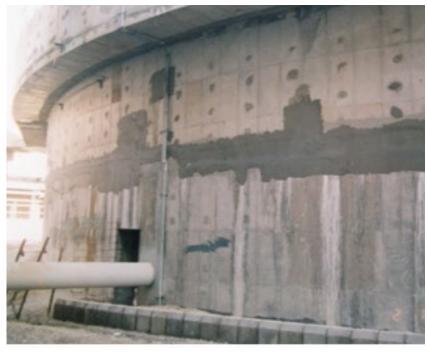

terproofing from the negative side of leaking parking area in the basement in an apartment building in Yokohama

**Products**: KÖSTER KD 1 Base KÖSTER KD 2 Blitz Powder KÖSTER KD 3 Sealer KÖSTER KD System KÖSTER NB 1 Grey







#### METRO TUNNEL

**Description:** Waterproofing the tunnel from the inside by applying the KÖSTER NB 1 waterproofing slurry and the KÖSTER KD-System.

Products: KÖSTER KD 1 Base KÖSTER KD 2 Blitz Powder KÖSTER KD 3 Sealer KÖSTER KD System KÖSTER NB 1 Grey



### **HŽ CENTRAL STATION ZAGREB** (UNDERPASS)

**Description:** Sealing active water penetrations and local wet spots with the KÖSTER KD System. Negative hydrostatic pressure-resistant waterproofing with KÖSTER NB 1 Grey.

**Products**: KÖSTER Polysil TG 500 KÖSTER KD System KÖSTER NB 1 Grey

































#### **SEWAGE TANK**

**Description:** The sewage tank was waterproofed from the inside with KÖSTER NB 1 grey. Subsequently, a coating of KÖSTER Silicate mortar was applied to protect the concrete tank against heavy duty corrosion caused by the sewage.

Products: KÖSTER KD 2 Blitz Powder KÖSTER NB 1 Grey KÖSTER Polysil TG 500









































## SUGAR REFINERY **Description:** Waterproofing of pipe feedthroughs and waterbearing joints and cracks in underground tunnel structures which are part of the waste water treatment system of a sugar factory. **Products**: KÖSTER KD System

KÖSTER NB 1 Grey KÖSTER Waterstop















































































Issued: 9/2022

## // Contact us

KÖSTER BAUCHEMIE AG Diesels