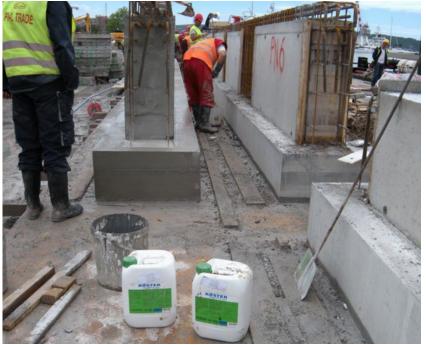

stant waterproofing with KÖSTER NB 1 Grey.

**Products**: KÖSTER Polysil TG 500 KÖSTER KD System KÖSTER NB 1 Grey

































#### **SEWAGE TANK**

**Description:** The sewage tank was waterproofed from the inside with KÖSTER NB 1 grey. Subsequently, a coating of KÖSTER Silicate mortar was applied to protect the concrete tank against heavy duty corrosion caused by the sewage.

Products: KÖSTER KD 2 Blitz Powder KÖSTER NB 1 Grey KÖSTER Polysil TG 500









































## SUGAR REFINERY **Description:** Waterproofing of pipe feedthroughs and waterbearing joints and cracks in underground tunnel structures which are part of the waste water treatment system of a sugar factory. **Products**: KÖSTER KD System

KÖSTER NB 1 Grey KÖSTER Waterstop















































































Issued: 9/2022

## // Contact us

KÖSTER BAUCHEMIE AG Dieselstraße 1–10 D-26607 Aurich Tel.: +49 4941 9709 0 E-Mail: info@koster.eu

www.koster.eu

Follow us on social media: