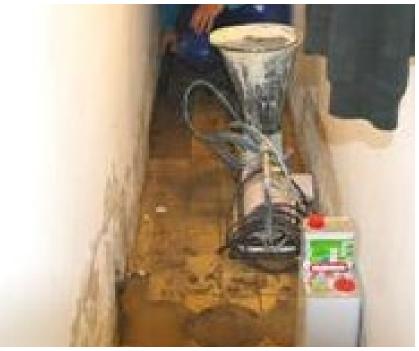

**Description:** Waterproofing from the negative side of leaking parking area in the basement in an apartment building in Yokohama

**Products**: KÖSTER KD 1 Base KÖSTER KD 2 Blitz Powder KÖSTER KD 3 Sealer KÖSTER KD System KÖSTER NB 1 Grey