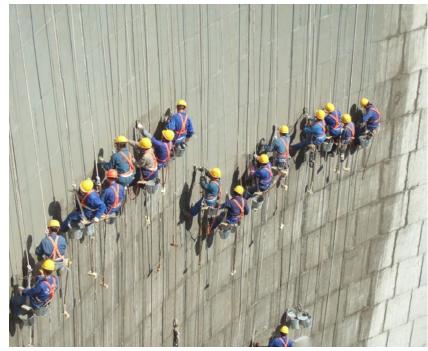

#### **SEWAGE TANK**

**Description:** The sewage tank was waterproofed from the inside with KÖSTER NB 1 grey. Subsequently, a coating of KÖSTER Silicate mortar was applied to protect the concrete tank against heavy duty corrosion caused by the sewage.

Products: KÖSTER KD 2 Blitz Powder KÖSTER NB 1 Grey KÖSTER Polysil TG 500