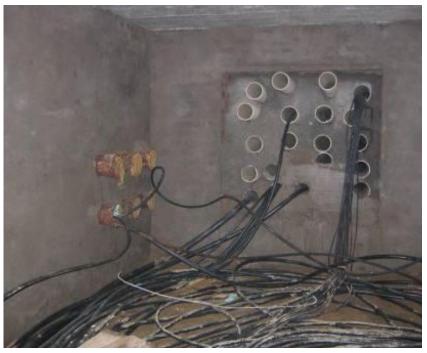

## SUGAR REFINERY **Description:** Waterproofing of pipe feedthroughs and waterbearing joints and cracks in underground tunnel structures which are part of the waste water treatment system of a sugar factory. **Products**: KÖSTER KD System

KÖSTER NB 1 Grey KÖSTER Waterstop

Issued: 9/2022