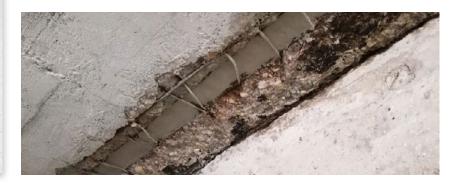

## SUGAR REFINERY **Description:** Waterproofing of pipe feedthroughs and waterbearing joints and cracks in underground tunnel structures which are part of the waste water treatment system of a sugar factory. **Products**: KÖSTER KD System

KÖSTER NB 1 Grey KÖSTER Waterstop

Issued: 9/2022