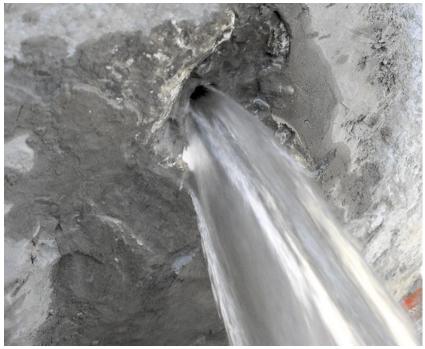

### **HŽ CENTRAL STATION ZAGREB** (UNDERPASS)

**Description:** Sealing active water penetrations and local wet spots with the KÖSTER KD System. Negative hydrostatic pressure-resistant waterproofing with KÖSTER NB 1 Grey.

**Products**: KÖSTER Polysil TG 500 KÖSTER KD System KÖSTER NB 1 Grey