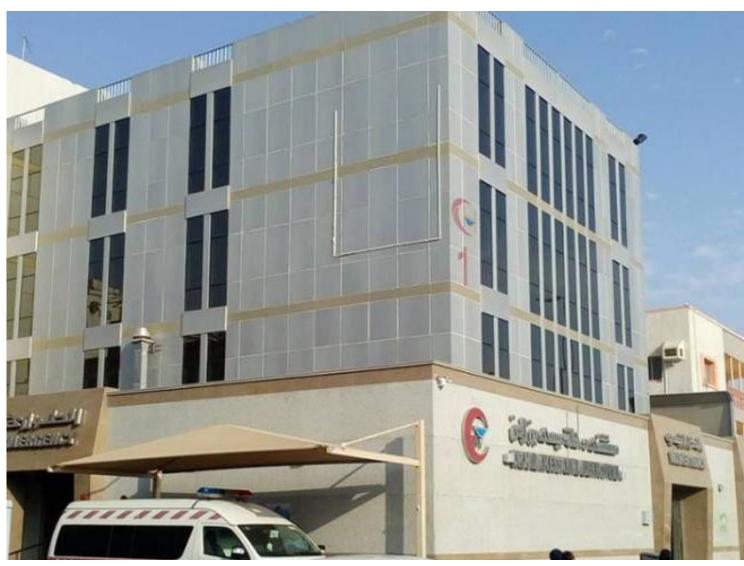

### **HŽ CENTRAL STATION ZAGREB** (UNDERPASS)

**Description:** Sealing active water penetrations and local wet spots with the KÖSTER KD System. Negative hydrostatic pressure-resistant waterproofing with KÖSTER NB 1 Grey.

**Products**: KÖSTER Polysil TG 500 KÖSTER KD System KÖSTER NB 1 Grey