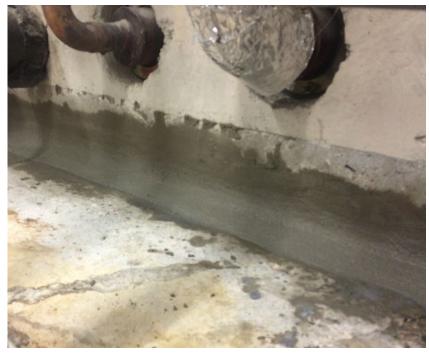

TER NB 1 Grey.

**Products**: KÖSTER Polysil TG 500 KÖSTER KD System KÖSTER NB 1 Grey

































#### **SEWAGE TANK**

**Description:** The sewage tank was waterproofed from the inside with KÖSTER NB 1 grey. Subsequently, a coating of KÖSTER Silicate mortar was applied to protect the concrete tank against heavy duty corrosion caused by the sewage.

Products: KÖSTER KD 2 Blitz Powder KÖSTER NB 1 Grey KÖSTER Polysil TG 500









































## SUGAR REFINERY **Description:** Waterproofing of pipe feedthroughs and waterbearing joints and cracks in underground tunnel structures which are part of the waste water treatment system of a sugar factory. **Products**: KÖSTER KD System

KÖSTER NB 1 Grey KÖSTER Waterstop















































































Issued: 9/2022

## // Contact us

KÖSTER BAUCHEMIE AG Dieselstraße 1–10 D-26607 Aurich Tel.: +49 4941 9709 0 E-Mail: info@koster.eu

www.koster.eu

Follow us on social media: