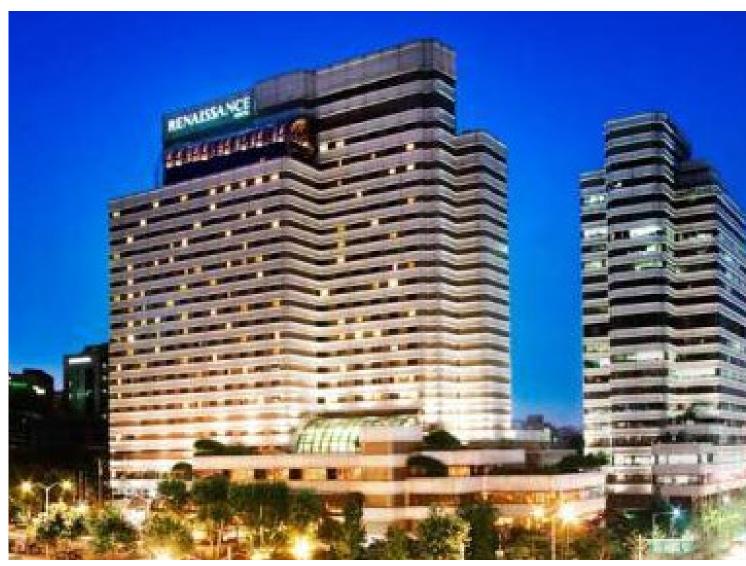

slurry and the KÖSTER KD-System.

Products: KÖSTER KD 1 Base KÖSTER KD 2 Blitz Powder KÖSTER KD 3 Sealer KÖSTER KD System KÖSTER NB 1 Grey



### **HŽ CENTRAL STATION ZAGREB** (UNDERPASS)

**Description:** Sealing active water penetrations and local wet spots with the KÖSTER KD System. Negative hydrostatic pressure-resistant waterproofing with KÖSTER NB 1 Grey.

**Products**: KÖSTER Polysil TG 500 KÖSTER KD System KÖSTER NB 1 Grey

































#### **SEWAGE TANK**

**Description:** The sewage tank was waterproofed from the inside with KÖSTER NB 1 grey. Subsequently, a coating of KÖSTER Silicate mortar was applied to protect the concrete tank against heavy duty corrosion caused by the sewage.

Products: KÖSTER KD 2 Blitz Powder KÖSTER NB 1 Grey KÖSTER Polysil TG 500









































## SUGAR REFINERY **Description:** Waterproofing of pipe feedthroughs and waterbearing joints and cracks in underground tunnel structures which are part of the waste water treatment system of a sugar factory. **Products**: KÖSTER KD System

KÖSTER NB 1 Grey KÖSTER Waterstop















































































Issued: 9/2022

## // Contact us

KÖSTER BAUCHEMIE AG Dieselstraße 1–10 D-26607 Aurich Tel.: +49 4941 9709 0 E-Mail: info@koster.eu

www.koster.eu

Follow us on social media: