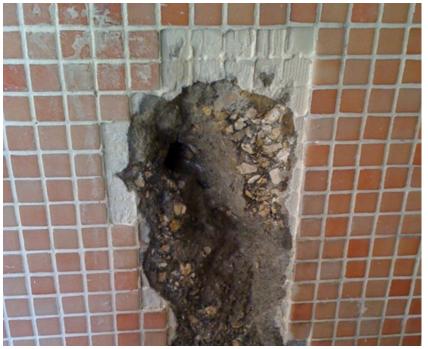

### **HŽ CENTRAL STATION ZAGREB** (UNDERPASS)

**Description:** Sealing active water penetrations and local wet spots with the KÖSTER KD System. Negative hydrostatic pressure-resistant waterproofing with KÖSTER NB 1 Grey.