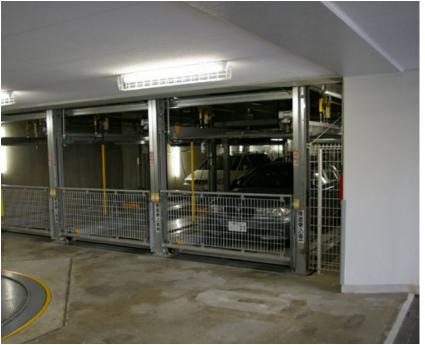

**Description:** Waterproofing from the negative side of leaking parking area in the basement in an apartment building in Yokohama

**Products**: KÖSTER KD 1 Base KÖSTER KD 2 Blitz Powder KÖSTER KD 3 Sealer KÖSTER KD System KÖSTER NB 1 Grey