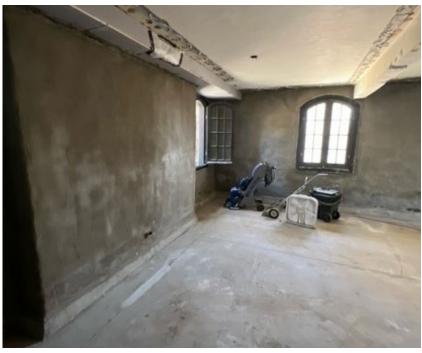

rproofing with KÖSTER NB 1 Grey.

**Products**: KÖSTER Polysil TG 500 KÖSTER KD System KÖSTER NB 1 Grey

































#### **SEWAGE TANK**

**Description:** The sewage tank was waterproofed from the inside with KÖSTER NB 1 grey. Subsequently, a coating of KÖSTER Silicate mortar was applied to protect the concrete tank against heavy duty corrosion caused by the sewage.

Products: KÖSTER KD 2 Blitz Powder KÖSTER NB 1 Grey KÖSTER Polysil TG 500









































## SUGAR REFINERY **Description:** Waterproofing of pipe feedthroughs and waterbearing joints and cracks in underground tunnel structures which are part of the waste water treatment system of a sugar factory. **Products**: KÖSTER KD System

KÖSTER NB 1 Grey KÖSTER Waterstop















































































Issued: 9/2022

## // Contact us

KÖSTER BAUCHEMIE AG Dieselstraße 1–10 D-26607 Aurich Tel.: +49 4941 9709 0 E-Mail: info@koster.eu

www.koster.eu

Follow us on social media: