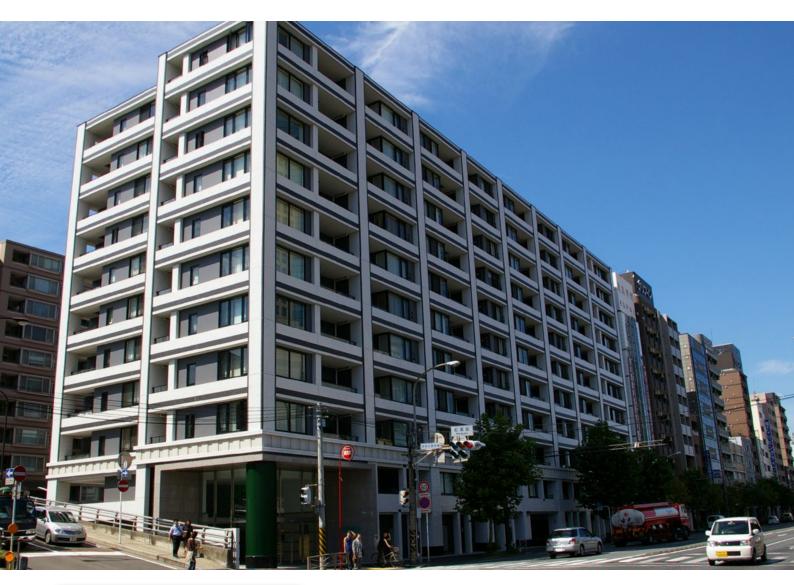

**Description:** Waterproofing from the negative side of leaking parking area in the basement in an apartment building in Yokohama

**Products**: KÖSTER KD 1 Base KÖSTER KD 2 Blitz Powder KÖSTER KD 3 Sealer KÖSTER KD System KÖSTER NB 1 Grey