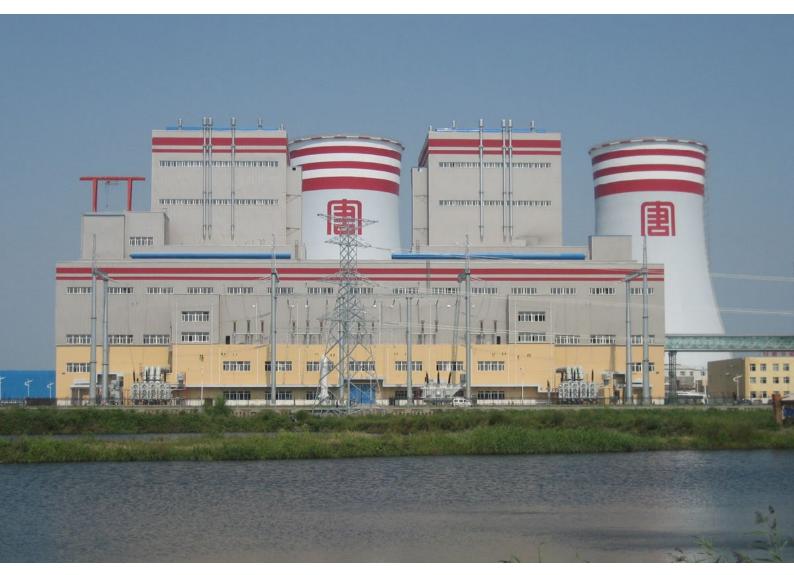

## SUGAR REFINERY **Description:** Waterproofing of pipe feedthroughs and waterbearing joints and cracks in underground tunnel structures which are part of the waste water treatment system of a sugar factory. **Products**: KÖSTER KD System

KÖSTER NB 1 Grey KÖSTER Waterstop

Issued: 9/2022