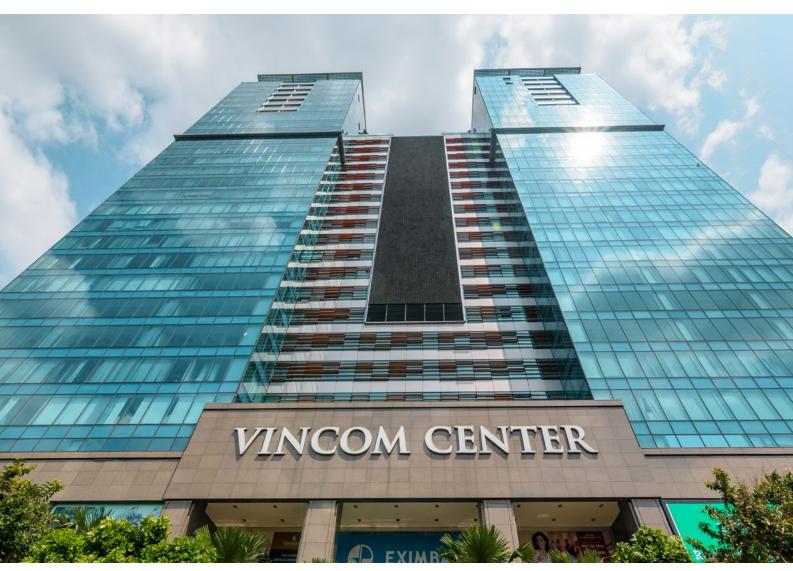

th KÖSTER NB 1 Grey.

**Products**: KÖSTER Polysil TG 500 KÖSTER KD System KÖSTER NB 1 Grey

































#### **SEWAGE TANK**

**Description:** The sewage tank was waterproofed from the inside with KÖSTER NB 1 grey. Subsequently, a coating of KÖSTER Silicate mortar was applied to protect the concrete tank against heavy duty corrosion caused by the sewage.

Products: KÖSTER KD 2 Blitz Powder KÖSTER NB 1 Grey KÖSTER Polysil TG 500









































## SUGAR REFINERY **Description:** Waterproofing of pipe feedthroughs and waterbearing joints and cracks in underground tunnel structures which are part of the waste water treatment system of a sugar factory. **Products**: KÖSTER KD System

KÖSTER NB 1 Grey KÖSTER Waterstop















































































Issued: 9/2022

## // Contact us

KÖSTER BAUCHEMIE AG Dieselstraße 1–10 D-26607 Aurich Tel.: +49 4941 9709 0 E-Mail: info@koster.eu

www.koster.eu

Follow us on social media: