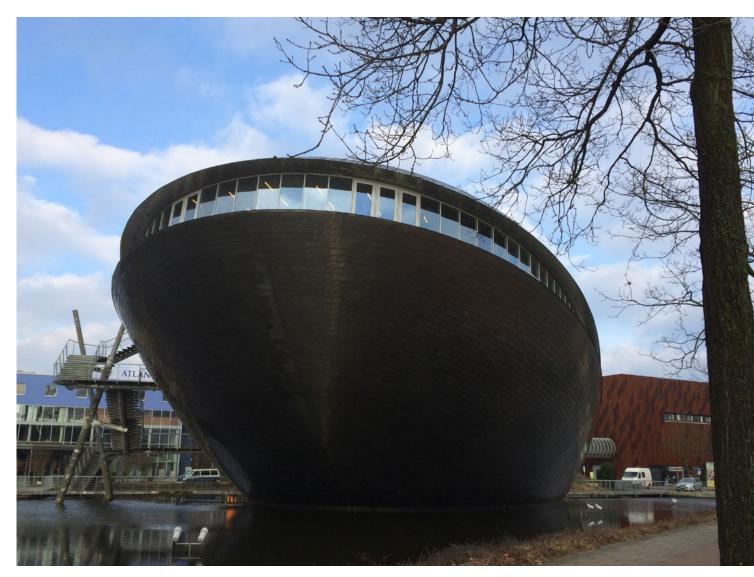

ÖSTER NB 1 Grey.

**Products**: KÖSTER Polysil TG 500 KÖSTER KD System KÖSTER NB 1 Grey

































#### **SEWAGE TANK**

**Description:** The sewage tank was waterproofed from the inside with KÖSTER NB 1 grey. Subsequently, a coating of KÖSTER Silicate mortar was applied to protect the concrete tank against heavy duty corrosion caused by the sewage.

Products: KÖSTER KD 2 Blitz Powder KÖSTER NB 1 Grey KÖSTER Polysil TG 500









































## SUGAR REFINERY **Description:** Waterproofing of pipe feedthroughs and waterbearing joints and cracks in underground tunnel structures which are part of the waste water treatment system of a sugar factory. **Products**: KÖSTER KD System

KÖSTER NB 1 Grey KÖSTER Waterstop















































































Issued: 9/2022

## // Contact us

KÖSTER BAUCHEMIE AG Dieselstraße 1–10 D-26607 Aurich Tel.: +49 4941 9709 0 E-Mail: info@koster.eu

www.koster.eu

Follow us on social media: