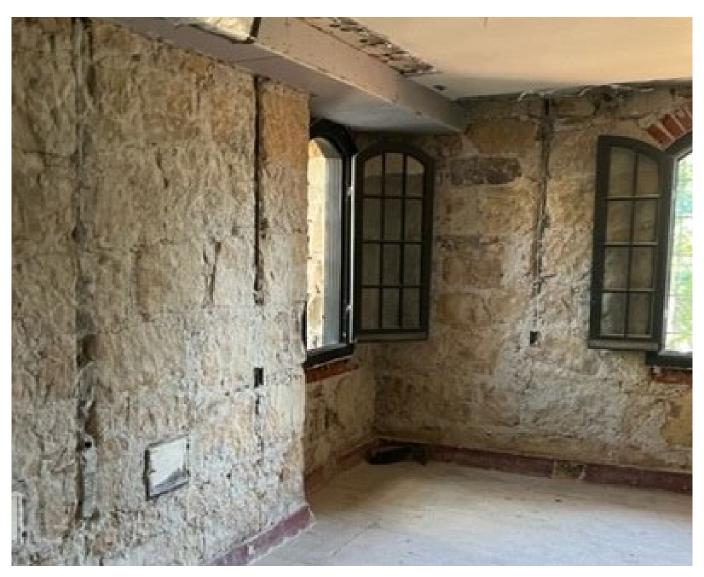

terproofing with KÖSTER NB 1 Grey.

**Products**: KÖSTER Polysil TG 500 KÖSTER KD System KÖSTER NB 1 Grey

































#### **SEWAGE TANK**

**Description:** The sewage tank was waterproofed from the inside with KÖSTER NB 1 grey. Subsequently, a coating of KÖSTER Silicate mortar was applied to protect the concrete tank against heavy duty corrosion caused by the sewage.

Products: KÖSTER KD 2 Blitz Powder KÖSTER NB 1 Grey KÖSTER Polysil TG 500









































## SUGAR REFINERY **Description:** Waterproofing of pipe feedthroughs and waterbearing joints and cracks in underground tunnel structures which are part of the waste water treatment system of a sugar factory. **Products**: KÖSTER KD System

KÖSTER NB 1 Grey KÖSTER Waterstop















































































Issued: 9/2022

## // Contact us

KÖSTER BAUCHEMIE AG Dieselstraße 1–10 D-26607 Aurich Tel.: +49 4941 9709 0 E-Mail: info@koster.eu

www.koster.eu

Follow us on social media: