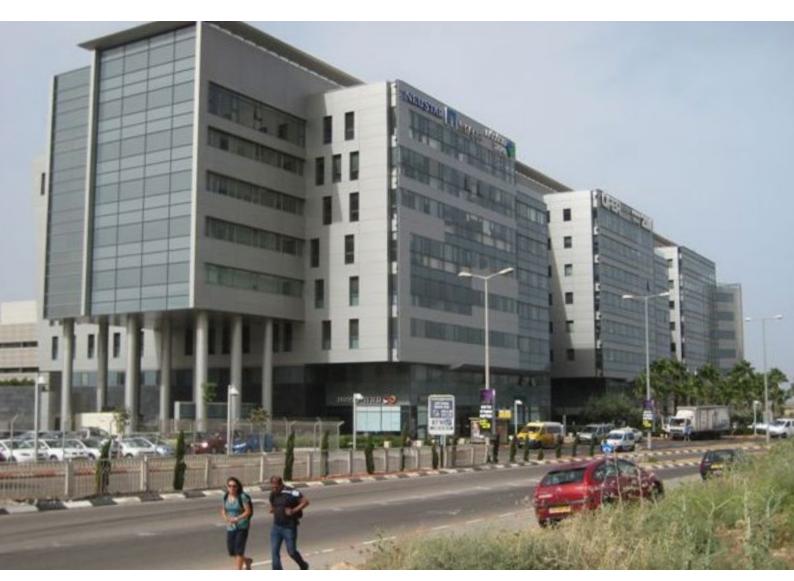

KÖSTER KD-System.

Products: KÖSTER KD 1 Base KÖSTER KD 2 Blitz Powder KÖSTER KD 3 Sealer KÖSTER KD System KÖSTER NB 1 Grey



### **HŽ CENTRAL STATION ZAGREB** (UNDERPASS)

**Description:** Sealing active water penetrations and local wet spots with the KÖSTER KD System. Negative hydrostatic pressure-resistant waterproofing with KÖSTER NB 1 Grey.

**Products**: KÖSTER Polysil TG 500 KÖSTER KD System KÖSTER NB 1 Grey

































#### **SEWAGE TANK**

**Description:** The sewage tank was waterproofed from the inside with KÖSTER NB 1 grey. Subsequently, a coating of KÖSTER Silicate mortar was applied to protect the concrete tank against heavy duty corrosion caused by the sewage.

Products: KÖSTER KD 2 Blitz Powder KÖSTER NB 1 Grey KÖSTER Polysil TG 500









































## SUGAR REFINERY **Description:** Waterproofing of pipe feedthroughs and waterbearing joints and cracks in underground tunnel structures which are part of the waste water treatment system of a sugar factory. **Products**: KÖSTER KD System

KÖSTER NB 1 Grey KÖSTER Waterstop















































































Issued: 9/2022

## // Contact us

KÖSTER BAUCHEMIE AG Dieselstraße 1–10 D-26607 Aurich Tel.: +49 4941 9709 0 E-Mail: info@koster.eu

www.koster.eu

Follow us on social media: