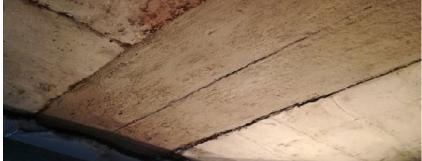

**Description:** Waterproofing from the negative side of leaking parking area in the basement in an apartment building in Yokohama

**Products**: KÖSTER KD 1 Base KÖSTER KD 2 Blitz Powder KÖSTER KD 3 Sealer KÖSTER KD System KÖSTER NB 1 Grey