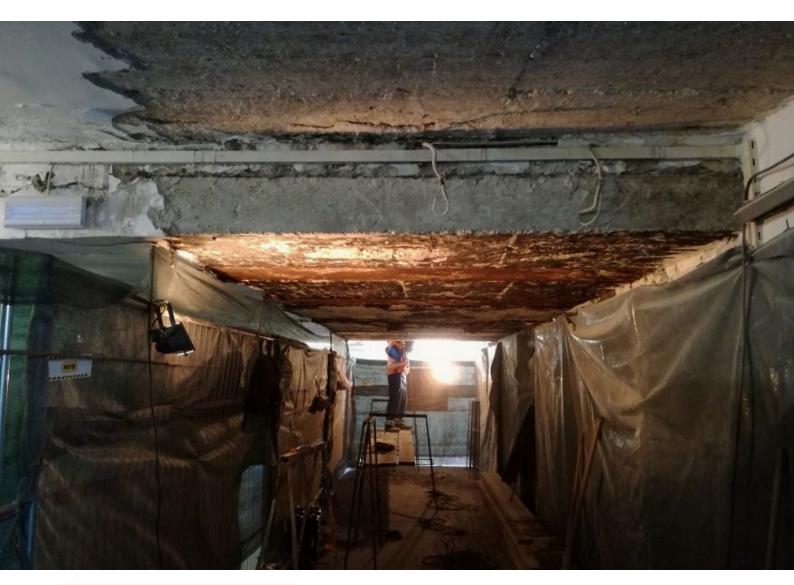

### **HŽ CENTRAL STATION ZAGREB** (UNDERPASS)

**Description:** Sealing active water penetrations and local wet spots with the KÖSTER KD System. Negative hydrostatic pressure-resistant waterproofing with KÖSTER NB 1 Grey.