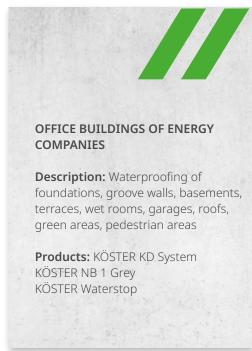

System.

Products: KÖSTER KD 1 Base KÖSTER KD 2 Blitz Powder KÖSTER KD 3 Sealer KÖSTER KD System KÖSTER NB 1 Grey



### **HŽ CENTRAL STATION ZAGREB** (UNDERPASS)

**Description:** Sealing active water penetrations and local wet spots with the KÖSTER KD System. Negative hydrostatic pressure-resistant waterproofing with KÖSTER NB 1 Grey.

**Products**: KÖSTER Polysil TG 500 KÖSTER KD System KÖSTER NB 1 Grey

































#### **SEWAGE TANK**

**Description:** The sewage tank was waterproofed from the inside with KÖSTER NB 1 grey. Subsequently, a coating of KÖSTER Silicate mortar was applied to protect the concrete tank against heavy duty corrosion caused by the sewage.

Products: KÖSTER KD 2 Blitz Powder KÖSTER NB 1 Grey KÖSTER Polysil TG 500









































## SUGAR REFINERY **Description:** Waterproofing of pipe feedthroughs and waterbearing joints and cracks in underground tunnel structures which are part of the waste water treatment system of a sugar factory. **Products**: KÖSTER KD System

KÖSTER NB 1 Grey KÖSTER Waterstop















































































Issued: 9/2022

## // Contact us

KÖSTER BAUCHEMIE AG Dieselstraße 1–10 D-26607 Aurich Tel.: +49 4941 9709 0 E-Mail: info@koster.eu

www.koster.eu

Follow us on social media: