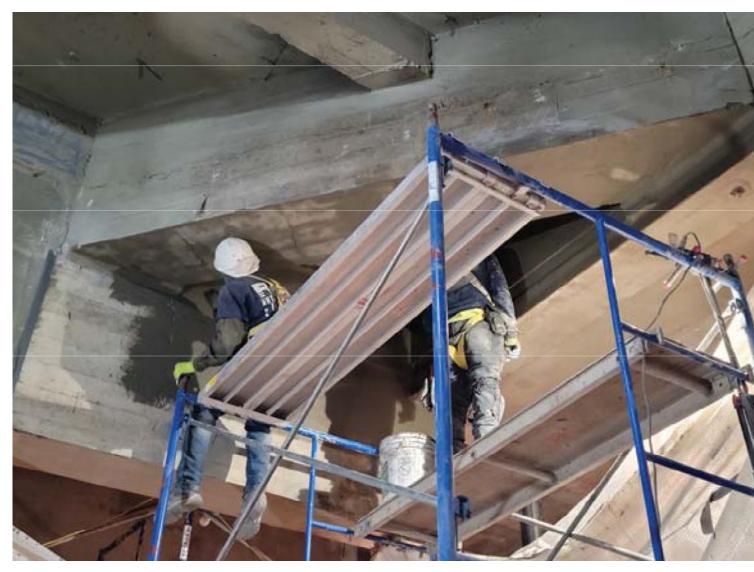

#### **SEWAGE TANK**

**Description:** The sewage tank was waterproofed from the inside with KÖSTER NB 1 grey. Subsequently, a coating of KÖSTER Silicate mortar was applied to protect the concrete tank against heavy duty corrosion caused by the sewage.

Products: KÖSTER KD 2 Blitz Powder KÖSTER NB 1 Grey KÖSTER Polysil TG 500