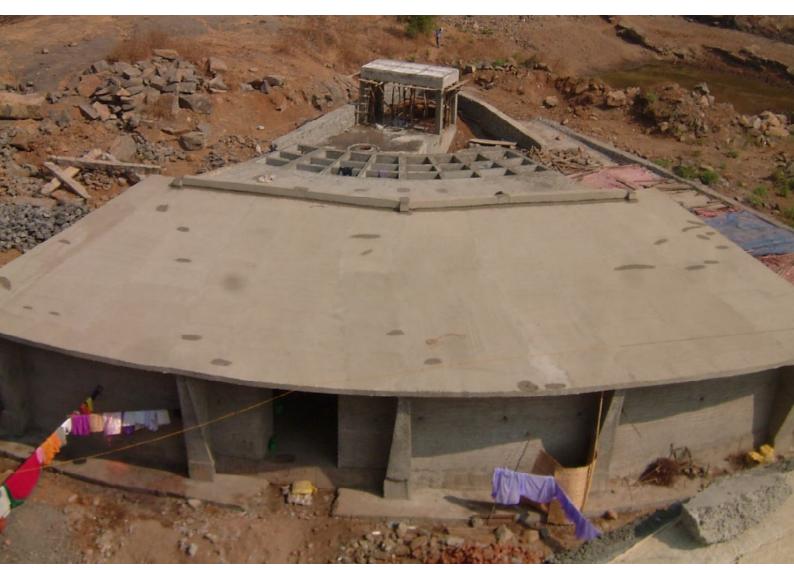

ofing with KÖSTER NB 1 Grey.

**Products**: KÖSTER Polysil TG 500 KÖSTER KD System KÖSTER NB 1 Grey

































#### **SEWAGE TANK**

**Description:** The sewage tank was waterproofed from the inside with KÖSTER NB 1 grey. Subsequently, a coating of KÖSTER Silicate mortar was applied to protect the concrete tank against heavy duty corrosion caused by the sewage.

Products: KÖSTER KD 2 Blitz Powder KÖSTER NB 1 Grey KÖSTER Polysil TG 500









































## SUGAR REFINERY **Description:** Waterproofing of pipe feedthroughs and waterbearing joints and cracks in underground tunnel structures which are part of the waste water treatment system of a sugar factory. **Products**: KÖSTER KD System

KÖSTER NB 1 Grey KÖSTER Waterstop















































































Issued: 9/2022

## // Contact us

KÖSTER BAUCHEMIE AG Dieselstraße 1–10 D-26607 Aurich Tel.: +49 4941 9709 0 E-Mail: info@koster.eu

www.koster.eu

Follow us on social media: