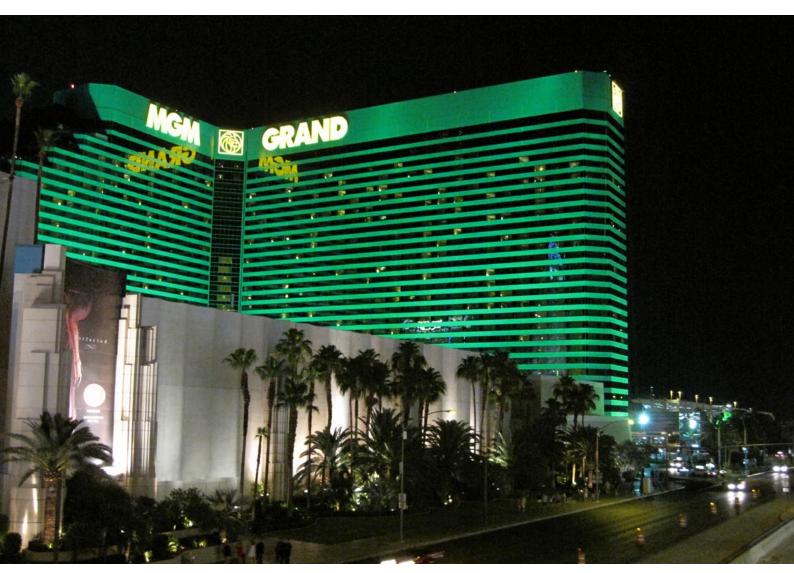

: KÖSTER Polysil TG 500 KÖSTER KD System KÖSTER NB 1 Grey

































#### **SEWAGE TANK**

**Description:** The sewage tank was waterproofed from the inside with KÖSTER NB 1 grey. Subsequently, a coating of KÖSTER Silicate mortar was applied to protect the concrete tank against heavy duty corrosion caused by the sewage.

Products: KÖSTER KD 2 Blitz Powder KÖSTER NB 1 Grey KÖSTER Polysil TG 500









































## SUGAR REFINERY **Description:** Waterproofing of pipe feedthroughs and waterbearing joints and cracks in underground tunnel structures which are part of the waste water treatment system of a sugar factory. **Products**: KÖSTER KD System

KÖSTER NB 1 Grey KÖSTER Waterstop















































































Issued: 9/2022

## // Contact us

KÖSTER BAUCHEMIE AG Dieselstraße 1–10 D-26607 Aurich Tel.: +49 4941 9709 0 E-Mail: info@koster.eu

www.koster.eu

Follow us on social media: