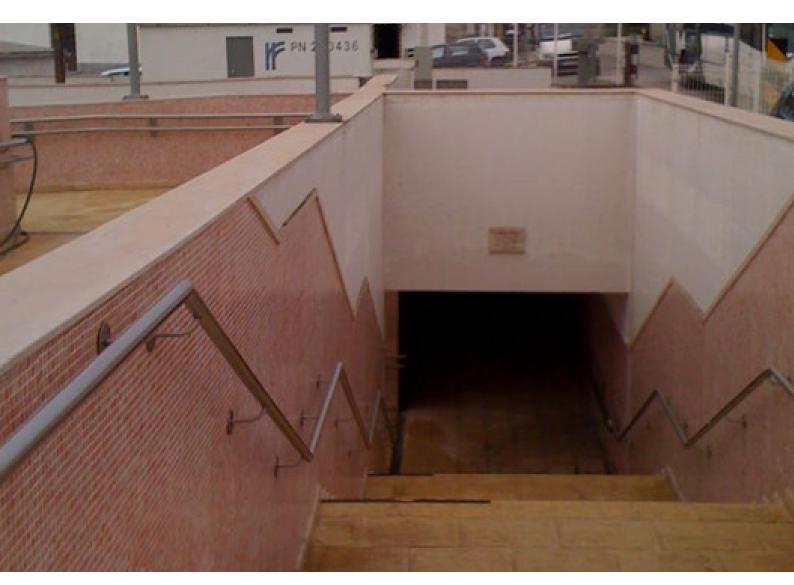

### **HŽ CENTRAL STATION ZAGREB** (UNDERPASS)

**Description:** Sealing active water penetrations and local wet spots with the KÖSTER KD System. Negative hydrostatic pressure-resistant waterproofing with KÖSTER NB 1 Grey.