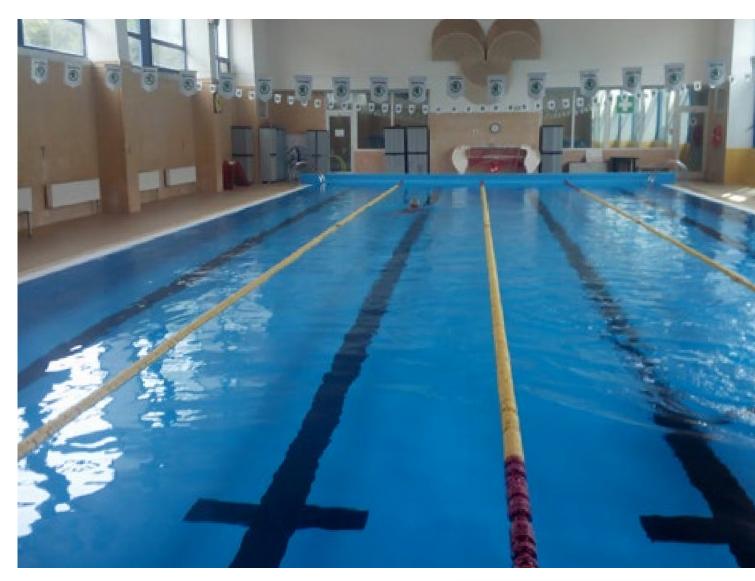

#### **SEWAGE TANK**

**Description:** The sewage tank was waterproofed from the inside with KÖSTER NB 1 grey. Subsequently, a coating of KÖSTER Silicate mortar was applied to protect the concrete tank against heavy duty corrosion caused by the sewage.

Products: KÖSTER KD 2 Blitz Powder KÖSTER NB 1 Grey KÖSTER Polysil TG 500