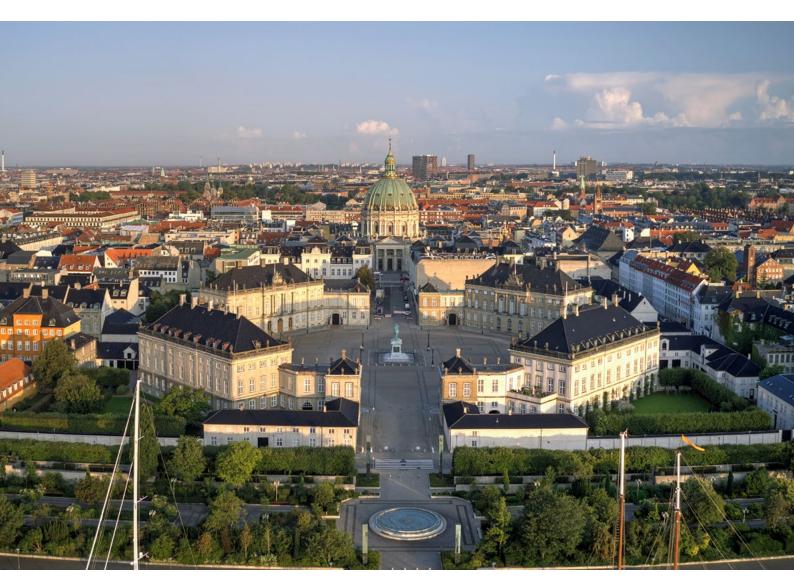

:** Waterproofing from the negative side of leaking parking area in the basement in an apartment building in Yokohama

**Products**: KÖSTER KD 1 Base KÖSTER KD 2 Blitz Powder KÖSTER KD 3 Sealer KÖSTER KD System KÖSTER NB 1 Grey







#### METRO TUNNEL

**Description:** Waterproofing the tunnel from the inside by applying the KÖSTER NB 1 waterproofing slurry and the KÖSTER KD-System.

Products: KÖSTER KD 1 Base KÖSTER KD 2 Blitz Powder KÖSTER KD 3 Sealer KÖSTER KD System KÖSTER NB 1 Grey



### **HŽ CENTRAL STATION ZAGREB** (UNDERPASS)

**Description:** Sealing active water penetrations and local wet spots with the KÖSTER KD System. Negative hydrostatic pressure-resistant waterproofing with KÖSTER NB 1 Grey.

**Products**: KÖSTER Polysil TG 500 KÖSTER KD System KÖSTER NB 1 Grey

































#### **SEWAGE TANK**

**Description:** The sewage tank was waterproofed from the inside with KÖSTER NB 1 grey. Subsequently, a coating of KÖSTER Silicate mortar was applied to protect the concrete tank against heavy duty corrosion caused by the sewage.

Products: KÖSTER KD 2 Blitz Powder KÖSTER NB 1 Grey KÖSTER Polysil TG 500









































## SUGAR REFINERY **Description:** Waterproofing of pipe feedthroughs and waterbearing joints and cracks in underground tunnel structures which are part of the waste water treatment system of a sugar factory. **Products**: KÖSTER KD System

KÖSTER NB 1 Grey KÖSTER Waterstop















































































Issued: 9/2022

## // Contact us

KÖSTER BAUCHEMIE AG D