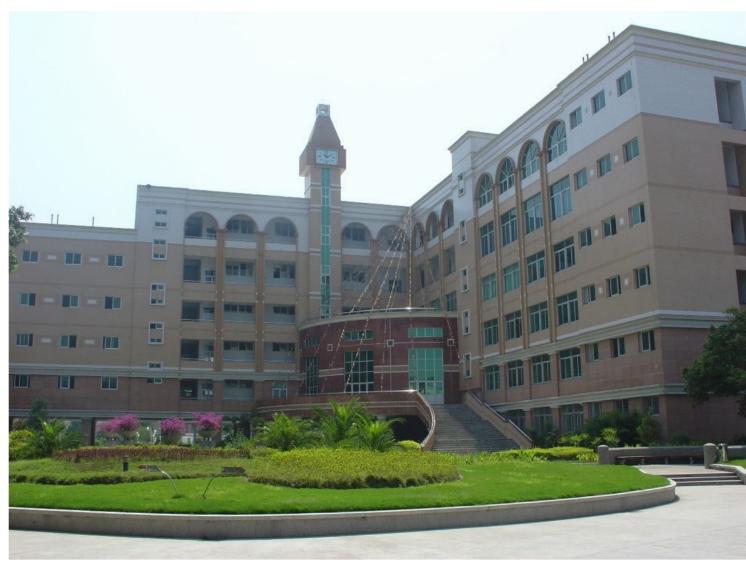

## SUGAR REFINERY **Description:** Waterproofing of pipe feedthroughs and waterbearing joints and cracks in underground tunnel structures which are part of the waste water treatment system of a sugar factory. **Products**: KÖSTER KD System

KÖSTER NB 1 Grey KÖSTER Waterstop

Issued: 9/2022