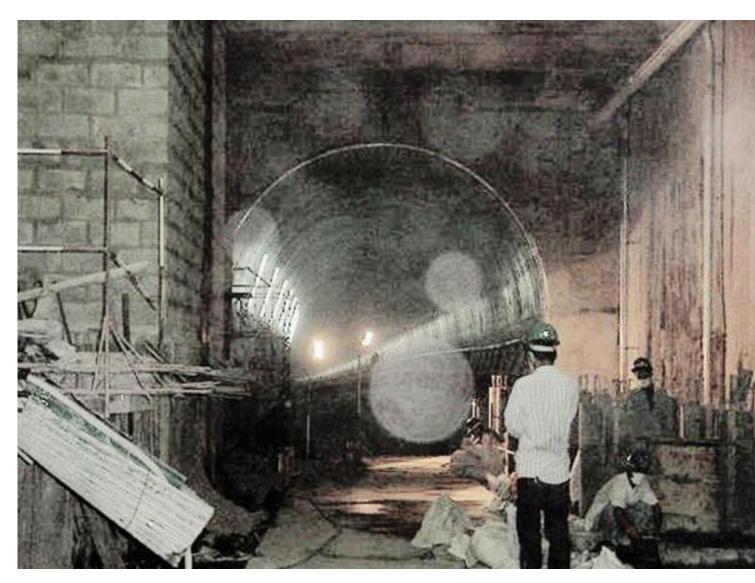

#### METRO TUNNEL

**Description:** Waterproofing the tunnel from the inside by applying the KÖSTER NB 1 waterproofing slurry and the KÖSTER KD-System.

Products: KÖSTER KD 1 Base KÖSTER KD 2 Blitz Powder KÖSTER KD 3 Sealer KÖSTER KD System KÖSTER NB 1 Grey