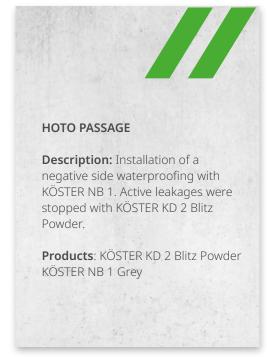

Products**: KÖSTER Polysil TG 500 KÖSTER KD System KÖSTER NB 1 Grey

































#### **SEWAGE TANK**

**Description:** The sewage tank was waterproofed from the inside with KÖSTER NB 1 grey. Subsequently, a coating of KÖSTER Silicate mortar was applied to protect the concrete tank against heavy duty corrosion caused by the sewage.

Products: KÖSTER KD 2 Blitz Powder KÖSTER NB 1 Grey KÖSTER Polysil TG 500









































## SUGAR REFINERY **Description:** Waterproofing of pipe feedthroughs and waterbearing joints and cracks in underground tunnel structures which are part of the waste water treatment system of a sugar factory. **Products**: KÖSTER KD System

KÖSTER NB 1 Grey KÖSTER Waterstop















































































Issued: 9/2022

## // Contact us

KÖSTER BAUCHEMIE AG Dieselstraße 1–10 D-26607 Aurich Tel.: +49 4941 9709 0 E-Mail: info@koster.eu

www.koster.eu

Follow us on social media: