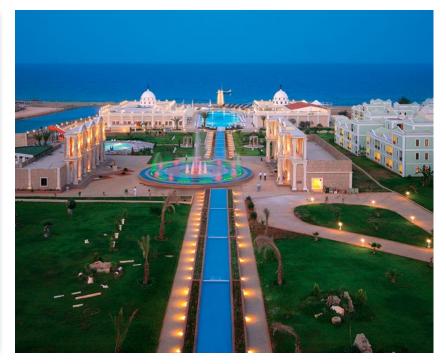

.

Products: KÖSTER KD 1 Base KÖSTER KD 2 Blitz Powder KÖSTER KD 3 Sealer KÖSTER KD System KÖSTER NB 1 Grey



### **HŽ CENTRAL STATION ZAGREB** (UNDERPASS)

**Description:** Sealing active water penetrations and local wet spots with the KÖSTER KD System. Negative hydrostatic pressure-resistant waterproofing with KÖSTER NB 1 Grey.

**Products**: KÖSTER Polysil TG 500 KÖSTER KD System KÖSTER NB 1 Grey

































#### **SEWAGE TANK**

**Description:** The sewage tank was waterproofed from the inside with KÖSTER NB 1 grey. Subsequently, a coating of KÖSTER Silicate mortar was applied to protect the concrete tank against heavy duty corrosion caused by the sewage.

Products: KÖSTER KD 2 Blitz Powder KÖSTER NB 1 Grey KÖSTER Polysil TG 500









































## SUGAR REFINERY **Description:** Waterproofing of pipe feedthroughs and waterbearing joints and cracks in underground tunnel structures which are part of the waste water treatment system of a sugar factory. **Products**: KÖSTER KD System

KÖSTER NB 1 Grey KÖSTER Waterstop















































































Issued: 9/2022

## // Contact us

KÖSTER BAUCHEMIE AG Dieselstraße 1–10 D-26607 Aurich Tel.: +49 4941 9709 0 E-Mail: info@koster.eu

www.koster.eu

Follow us on social media: