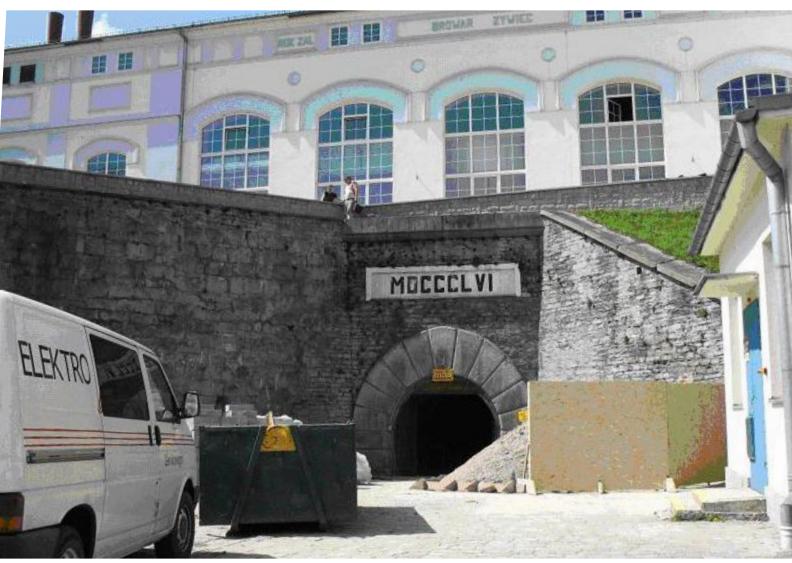

ure-resistant waterproofing with KÖSTER NB 1 Grey.

**Products**: KÖSTER Polysil TG 500 KÖSTER KD System KÖSTER NB 1 Grey

































#### **SEWAGE TANK**

**Description:** The sewage tank was waterproofed from the inside with KÖSTER NB 1 grey. Subsequently, a coating of KÖSTER Silicate mortar was applied to protect the concrete tank against heavy duty corrosion caused by the sewage.

Products: KÖSTER KD 2 Blitz Powder KÖSTER NB 1 Grey KÖSTER Polysil TG 500









































## SUGAR REFINERY **Description:** Waterproofing of pipe feedthroughs and waterbearing joints and cracks in underground tunnel structures which are part of the waste water treatment system of a sugar factory. **Products**: KÖSTER KD System

KÖSTER NB 1 Grey KÖSTER Waterstop















































































Issued: 9/2022

## // Contact us

KÖSTER BAUCHEMIE AG Dieselstraße 1–10 D-26607 Aurich Tel.: +49 4941 9709 0 E-Mail: info@koster.eu

www.koster.eu

Follow us on social media: