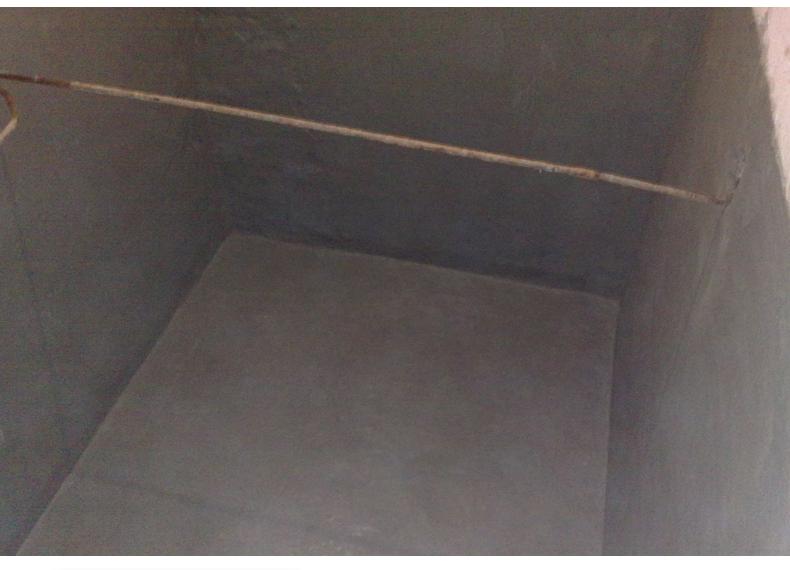

#### **SEWAGE TANK**

**Description:** The sewage tank was waterproofed from the inside with KÖSTER NB 1 grey. Subsequently, a coating of KÖSTER Silicate mortar was applied to protect the concrete tank against heavy duty corrosion caused by the sewage.

Products: KÖSTER KD 2 Blitz Powder KÖSTER NB 1 Grey KÖSTER Polysil TG 500