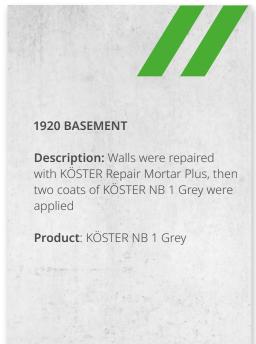

roofing with KÖSTER NB 1 Grey.

**Products**: KÖSTER Polysil TG 500 KÖSTER KD System KÖSTER NB 1 Grey

































#### **SEWAGE TANK**

**Description:** The sewage tank was waterproofed from the inside with KÖSTER NB 1 grey. Subsequently, a coating of KÖSTER Silicate mortar was applied to protect the concrete tank against heavy duty corrosion caused by the sewage.

Products: KÖSTER KD 2 Blitz Powder KÖSTER NB 1 Grey KÖSTER Polysil TG 500









































## SUGAR REFINERY **Description:** Waterproofing of pipe feedthroughs and waterbearing joints and cracks in underground tunnel structures which are part of the waste water treatment system of a sugar factory. **Products**: KÖSTER KD System

KÖSTER NB 1 Grey KÖSTER Waterstop















































































Issued: 9/2022

## // Contact us

KÖSTER BAUCHEMIE AG Dieselstraße 1–10 D-26607 Aurich Tel.: +49 4941 9709 0 E-Mail: info@koster.eu

www.koster.eu

Follow us on social media: