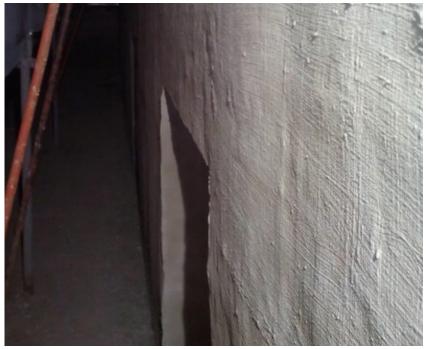

## SUGAR REFINERY **Description:** Waterproofing of pipe feedthroughs and waterbearing joints and cracks in underground tunnel structures which are part of the waste water treatment system of a sugar factory. **Products**: KÖSTER KD System

KÖSTER NB 1 Grey KÖSTER Waterstop

Issued: 9/2022